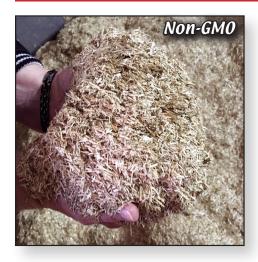

## SMUTTIANS BEDDING

100% All Natural FLAX BEDDING for All Types of Animals

Absorbs more odor and moisture than common bedding materials such as straw, wood shavings or sawdust.

SmartFLAX Bedding is an eco-friendly, biodegradable 100% all natural flax bedding for all types of animals. Non-allergenic and less dusty than most conventional beddings, it absorbs more odor and moisture than common bedding materials such as straw, wood shavings or sawdust. Its absorbent characteristics require less bedding and less disposal volume. SmartFLAX Bedding makes an excellent plant/animal based compost fertilizer.